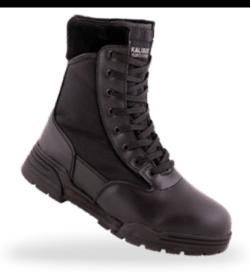

## **PRODUCT SPECIFICATIONS**

| PRODUCT NAME        | Tactical              |
|---------------------|-----------------------|
| PRODUCT DESCRIPTION | Classic Tactical Boot |
| PRODUCT CODE        | SFT007-3020           |
| INDUSTRY            | Security and Tactical |

## MATERIALS

| UPPER   | High Quality Full Grain Leather     |  |
|---------|-------------------------------------|--|
| SOLE    | EVA and Rubber                      |  |
| EYELETS | Round Metal Eyelets                 |  |
| LINING  | Black Polyester Mesh and Microfiber |  |
| TOE CAP | NSTC                                |  |
| INSOLE  | Compression Moulded EVA Insole      |  |